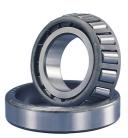

## 493 B-TIMKEN KONISK RULLELEJE YDERRING

High quality tapered roller bearing outer ring (Cup) from the worlds leading manufacturer Timken. The tapered roller bearing was invented by Henry Timken was uniquely designed to manage both thrust and radial loads and have continously been improved to perfection by the company, now offering the widest range in the world. As an undisputed world number one Timken offers several performance enhancing features such as customized geometries, engineered surfaces and market leading hardening methods